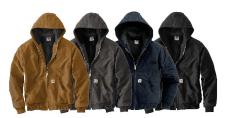

#### CTSJ140 \$99.99 (D/S)

Anyone who works outside can appreciate the coldweather chops of this men's hooded jacket. Proudly, it's crafted with water-repellent and wind-resistant rugged cotton duck. The body and hood are lined with quilted flannel for under-the-covers-warmth.

- 12-ounce, firm hand, 100% ring spun cotton duck canvas
- Water-repellent and wind-resistant .
- Quilted-flannel lining in body, quilted-nylon lining in sleeves
- Attached quilted-flannel-lined three-piece hood with drawcord closure
- Full-length brass front zipper
- Two interior pockets: one zippered, one hook and loop
- Two large hand pockets
- Lockerloop
- Rib knit cuffs and waistband
- Carhartt-strong, triple-stitched main seams
- Carhartt label sewn on left pocket

ADULT SIZES: S-5XL

| CARHARTT | GRAVEL |
|----------|--------|
| BROWN    |        |

DARK BL ACK NAVY