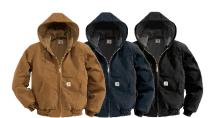

### THERMAL-LINED DUCK ACTIVE JACS CTJ131 \$74.99 (D/S)

Whether you're on a land survey or construction road crew, this wind- and water-repelling hooded jacket is designed to keep you comfortable when the weather is iffy.

- 12-ounce, firm hand, 100% ring spun cotton duck canvas
- Water-repellent and wind-resistant .
- Polyester thermal lining
- Attached thermal-lined three-piece hood with drawcord closure
- Full-length brass front zipper
- Two interior pockets: one zippered, one hook and loop
- Two large lower-front pockets •
- Rib knit cuffs and waistband
- Carhartt-strong, triple-stitched main seams
- Carhartt label sewn on left pocket

ADULT SIZES: S-6XL

CARHARTT BROWN

DARK NAVY

BLACK