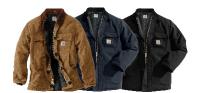

## DUCK TRADITIONAL COATS CTC003 \$119.99 (D/S)

Gear up for the cold with Carhartt's Duck Traditional Coat featuring a nylon lining quilted to arctic-weight polyester insulation.

- 12-ounce, firm hand, 100% ring spun cotton duck canvas
- Water-repellent and wind-resistant
- Nylon lining quilted to arctic-weight polyester insulation
- . Corduroy-trimmed collar
- Two-way brass center-front zipper plus storm flap with hook and loop closure
- Two chest pockets with flaps and hook and loop • closures
- Two interior pockets •
- Two large lower-front pockets
- Articulated elbows

•

- Inner sleeve, rib knit storm cuffs
- Split-back construction
- Pleated bi-swing back •
- Carhartt-strong, triple-stitched main seams
- Carhartt label sewn on left chest pocket

ADULT SIZES: S-5X

CARHARTT DARK BROWN NAVY BLACK