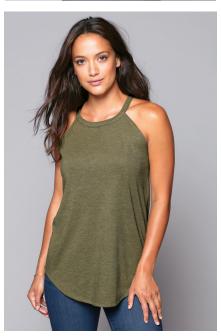

# DISTRICT MADE® LADIES PERFECT TRI® ROCKER TANK

**DT137L** *Pricing Upon Request* Turn up the volume in this tank with its perfect mix of softness, comfort and attitude.

- 4.5-ounce, 50/25/25 poly/ring spun combed cotton/rayon, 32 singles
- Rib knit at neck
- Tear-away tag
- Curved hem
- LADIES SIZES: XS-4XL