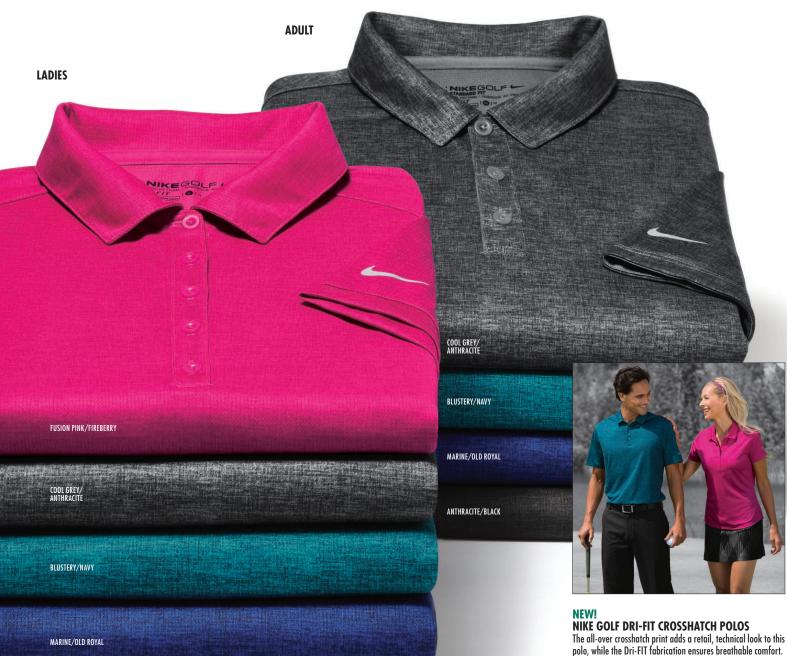

## **TEXTURES**

Prices apply to sizes XS—XL and are subject to change. Please inquire for pricing on larger sizes.

ANTHRACITE/BLACK

NEW!
NIKE GOLF DRI-FIT CROSSHATCH POLOS
The all-over crosshatch print adds a retail, technical look to this polo, while the Dri-FIT fabrication ensures breathable comfort.
Design details include a self-fabric collar and open hem sleeves.
A contrast heat transfer Swoosh design trademark is on the left sleeve. Made of 5.29-ounce, 100% polyester Dri-FIT fabric.

838965| ADULT SIZES: XS-4XL | \$53.98 Features a three-button placket.

**838961** LADIES SIZES: S—2XL | \$53.98 Tailored for a feminine fit with a five-button placket.